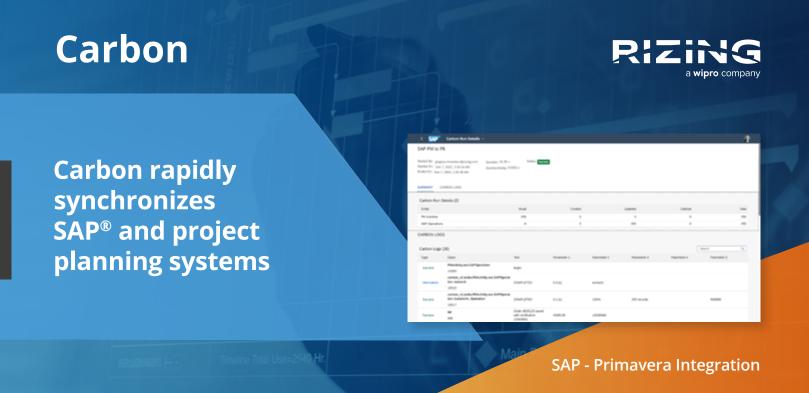

# **Improve Project Performance**

SAP ERP and Primavera P6 are effective tools on their own, but work better and faster when they share an up-to-date dataset.

## **Integrate**

A simplified and open architecture enables flexible SAP ERP -Primavera P6 integration

### **Accelerate**

SAP HANA's in-memory performance improves sync times for large volumes of data and ensures project information is always up to date

#### Synchronize project information in near real-time

Achieve reliable, rapid data exchange between SAP ERP and Primavera using the power and speed of SAP HANA.

#### **Expedite decision-making**

Make waiting on system sync times a thing of the past. Updated project information helps you quickly identify project gaps and make timely and effective decisions.