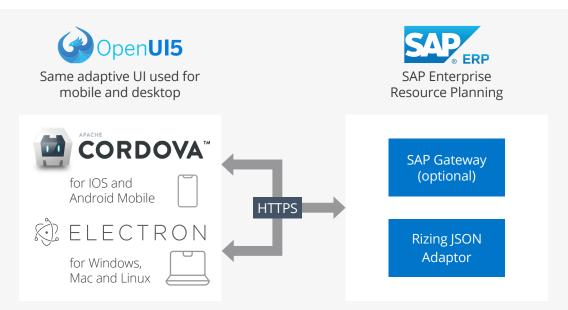

#### Hydrogen is an SAP Fiori-based application that provides an intuitive role-based SAP EAM UI across all devices and works offline to support maintenance activities and data collection.

#### Works Offline and Online

Perform work both online and offline

Consistent look and feel across all devices

**Smart Syncing** Delta synchronization to reduce sync times

Supports key PM and MM functionality to enable field work