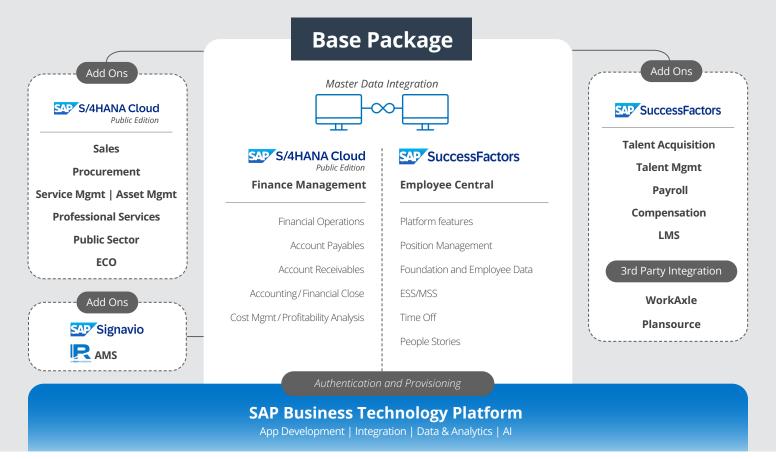

## **Jump Start Your Cloud Transformation**

**Rizing's Scale Smart Cloud – People and Finance+** provides a base package consisting of core functionality for people and finance to establish a foundation with add-ons available to extend immediately or scale when ready.

## **Key Benefits and Value Drivers**

A foundation for growth

Establish a foundation for growth with people and finance using best-in-class processes. Extend the solution immediately with available add-ons or scale when ready.