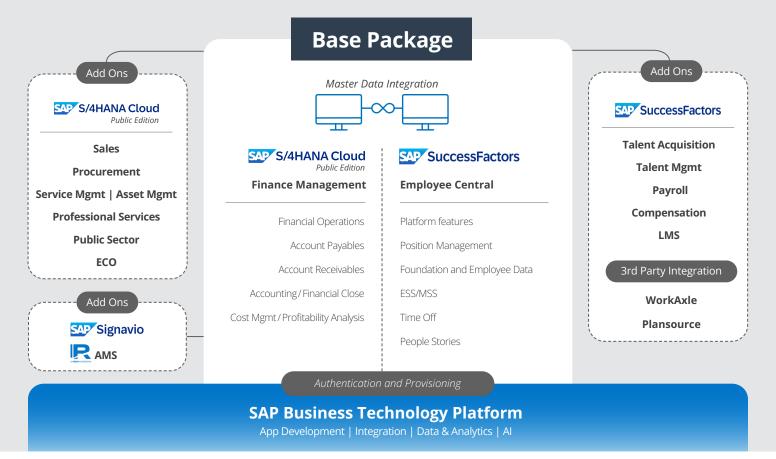

## **Jump Start Your Cloud Transformation**

**Rizing's Scale Smart Cloud – People and Finance+** provides a base package consisting of core functionality for people and finance to establish a foundation with add-ons available to extend immediately or scale when ready.

## **Key Benefits and Value Drivers**

A foundation for growth

Drive operational efficiencies

Enhanced productivity via a better user experience

A single source of truth across people and financial operations, driving

efficiencies across the organization. Enhance reporting and decision-making

Establish a foundation for growth with people and finance using

best-in-class processes. Extend the solution immediately with

available add-ons or scale when ready.